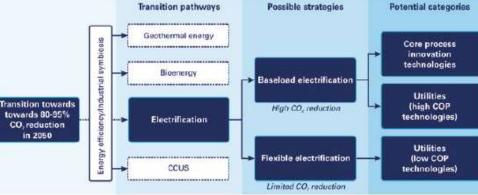

# Electrification in the Dutch process industry

In-depth study of promising transition pathways and innovation opportunities for electrification in the Dutch process industry

8 februari 2017

INDUSTRIAL ENERGY EXPERTS