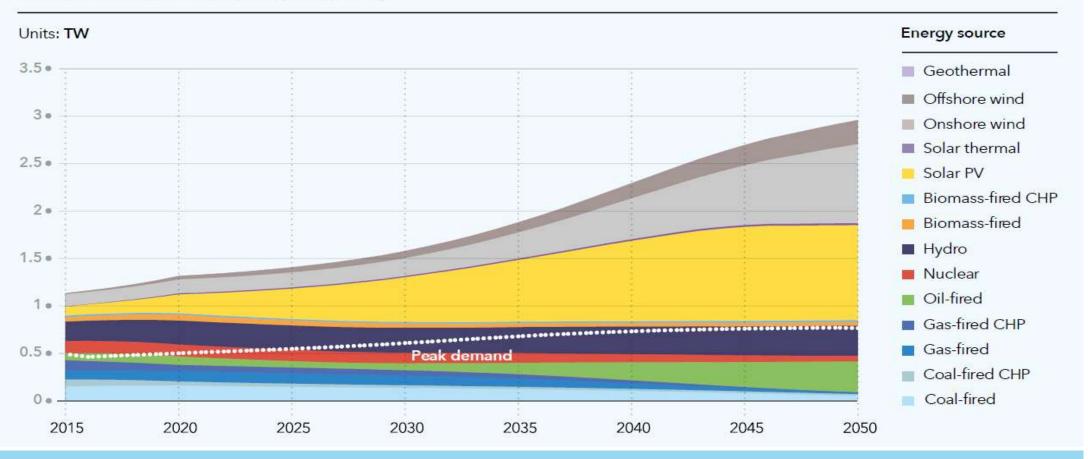

### Massive scale and Massive overcapacity at certain time stamps

#### **EUROPE ELECTRICITY CAPACITY (FIGURE 3-5)**